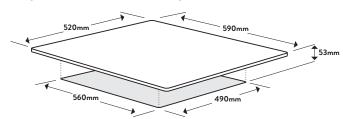

# Dimensions/Weight

Overall Dimensions (mm): 53(h) x 590(w) x 520(d) 560(w) x 490(d) Cutout Dimensions (mm):

Weight: 12kg