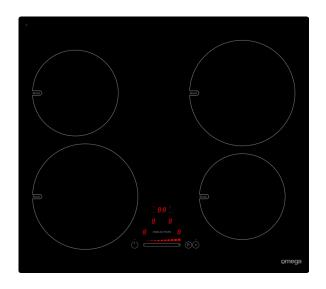

#### Style

Cooktop Type: Induction Category Size: 60cm Zones:

#### **Functionality**

Zone Power Ratings & Size: Front Right - 2500W, 205mm

Rear Left - 2500W, 205mm Front Left - 1800W, 165mm Rear Right - 1800W, 165mm

1-9 + Boost Power Levels:

Audible Signal: Yes Child Lock: Yes Residual Heat Indicator: Yes Pause Function: Yes Pot Detection: Yes Overflow Detection: Yes

### **Aesthetics**

Finish: Frameless Black Glass Slide/Touch Controls:

Front Centre Control Location: