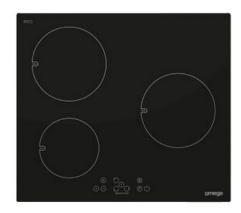

## Omega Cooktops

Omega 60cm 3 zone induction cooktop with frameless Schott Ceran and touch controls.

## **Aesthetics**

Finish: Schott Ceran

Frameless: Yes
Type of controls: touch

 Key features
 Benefits

 Frameless design
 This frameless cooktop will look fantastic with any cabinetry and is easy to clean.