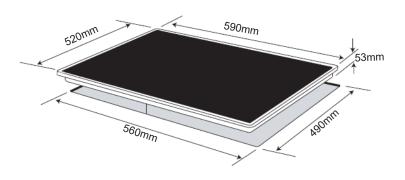

## **Dimensions/weight**

Overall dimensions (mm): 53h x 590w x 520d Cut-out dimensions (mm): 560w x 490d

NB: Drawings are not to scale - they are to assist only. WARNING: technical specifications and product sizes can be varied by the manufacturer without notice. Cut-outs for appliances should only be by physical product measurements. The above information is indicative only.