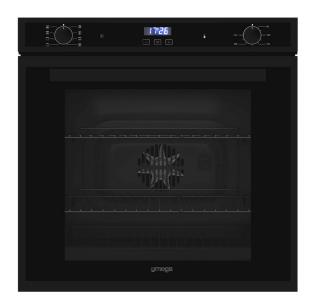

# **Aesthetics**

Finish: Slim Control Panel with Matte Black Trim

2 Knob Controls + Controls: Touch Controls

Door: Top Opening Triple Glazed

## Easy View

Designed so you can see into the oven without opening the door through the largest and clearest oven window possible.

## Safe Touch

This oven has three layers of glass resulting in the door being cooler to touch. This makes it safer for big and little hands.