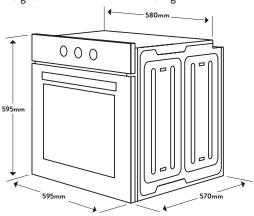

# Dimensions/Weight

Overall Dimensions (mm): 595(h) x 595(w) x 570(d)

Flush Mount Cut-Out (mm): 598(h) x 598(w) Proud Mount Cut-Out (mm): 580(h) x 580(w)

Weight: 37kg