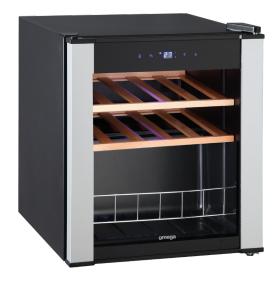

## Omega Wine Coolers

Omega 15 bottle capacity wine cooler, black cabinet and interior with silver side strip door frame.

## **Technical details**

Cooler type: Freestanding
Cooler capacity: 46 litres
Bottle capacity: 15

Number of shelves: 2 wooden Temperature range: 4 - 18°C

Type of cooling: Direct cooling without

fan

Zones: 1

Lighting: LED interior light (white)
Display: LED external touch (blue)

Refrigerant: R600a Noise: 39dB Input power: 85W

Connection: 220 - 240V, 50Hz

Warranty: 12 months parts and labour

## **Aesthetics**

Finish: Glass door with silver side

strip door frame with a black

cabinet

Door type: Side opening with recessed

handle top left

Glass: Dual glazed

Feet: Height adjustable (max 530H)