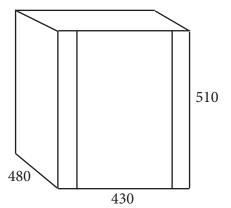

## **Dimensions/weight**

Dimensions of the product (mm): 510h x 430w x 480d Weight (kg): 18kg

| Key features      | Benefits                                                                                                                                       |
|-------------------|------------------------------------------------------------------------------------------------------------------------------------------------|
| Wooden shelves    | Easy slide wooden shelves are practical and look great. Wooden shelves also reduce the vibration meaning your wine quality is not compromised. |
| Black interior    | The black interior of this cooler looks fantastic with the LED light and silver side strip door frame.                                         |
| Height adjustable | Have more flexibility with height adjustability from 510mm to 530mm.                                                                           |

NB: Drawings are not to scale - they are to assist only. WARNING: technical specifications and product sizes can be varied by the manufacturer without notice. Cut-outs for appliances should only be by physical product measurements. The above information is indicative only